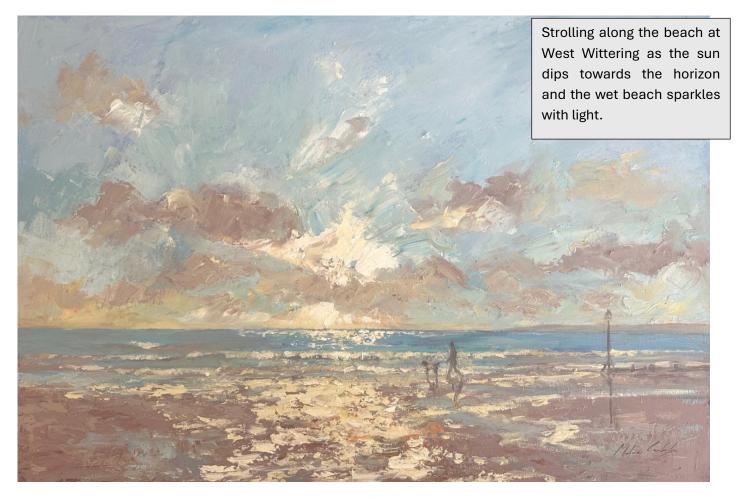

## Melanie Cambridge Fine Art

Evening Stroll - £ 750.00

(framed size: 64 x 88cm)

This painting is available to purchase direct from my website, shipped within the UK postage free. For overseas shipping, please contact me in advance. Alternatively, if you wish to visit my North Downs Studio in South London you may collect in person, by arrangement. Supplied in a modern white float frame, as shown above. If you wish to purchase it without this frame, I offer a £50.00 reduction in price.